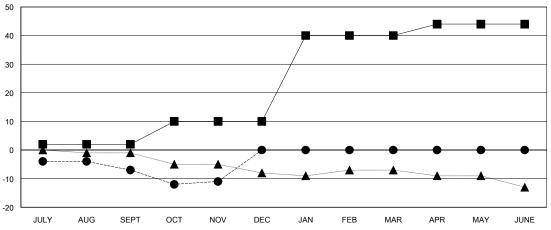

#### GOALS AND ACTUAL MEMBERS CUMULATIVE

| _    | CURRENT YEAR GOALS FOR NEW |
|------|----------------------------|
| 1EMB | ERS                        |

- CURRENT YEAR ACTUAL MEMBERS

- ▲ - LAST YEAR ACTUAL MEMBERS